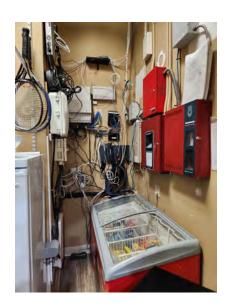

#### **Network Wall:**

The network walls have wiring that is no longer in use, equipment that is end of life, and nothing is labeled. The equipment on the left wall for the most part can be elliminated if the strict goes with the Complete I.T. phone system. It is better priced, has more features, and doesn't require additional equipment like the Spectrum system does. The HikVision port switch is currently mounted to the wall. There looks to be enough slack to place this unit in the new wall mounted rack. The additional small port switches that are in series can also be removed by placing one larger POE port switch. This 48 POE port switch should be large enough to not be outgrown anytime soon unless a major building or technology expassion is in the near future. The older white box on the back wall can also be removed.

#### Closet I.T.

Currently, this room seems to be used as a satelite IDF for the network. A Synology which seems to be backing up some type of file is located in this room. It was thought that the entwork drives on the admin computers were synced to this unit, but the files seem to be synced to Clubhouse managers computer and then possibly backed up to this computer. Each computer should be synced to the Synology individually for security reasons. For backup purposes the Synology unit would be backed up offsite securely in case of worst case sceneerio. This Synology unit is owned by previous I.T. company. If replaced, the replacement Synology unit should be placed in the main server room where the new rack would be. This is for ease of troubleshooting and for security reasons. Port switches would be replaced by 16-port POE switch. UPS battery backup unit should be installed in this room to help prolong the life of the equipment.