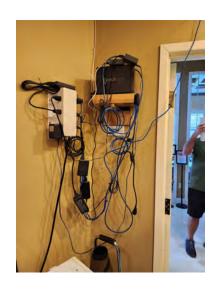

#### **Admin Office:**

Wiring nest under clubhouse managers desk should be cleaned up. Multiple ethernet cables are exiting the wall behind the desk without the proper ethernet plates. Nothing is labeled. Multiple wires seem to be redundant in nature; white wires are from Spectrum Phone system and blue wire goes to a ethernet switch that then goes to the computers. This can be cleaned up so the wires from from the wall, to the phone, the the computer. This would severly reduce wiring nightware to prevent future issues and reduce equipment required.

#### **Network Wall:**

The network walls have wiring that is no longer in use, equipment that is end of life, and nothing is labeled. The equipment on the left wall for the most part can be elliminated if the strict goes with the Complete I.T. phone system. It is better priced, has more features, and doesn't require additional equipment like the Spectrum system does. The HikVision port switch is currently mounted to the wall. There looks to be enough slack to place this unit in the new wall mounted rack. The additional small port switches that are in series can also be removed by placing one larger POE port switch. This 48 POE port switch should be large enough to not be outgrown anytime soon unless a major building or technology expassion is in the near future. The older white box on the back wall can also be removed.

#### Closet I.T.

Currently, this room seems to be used as a satelite IDF for the network. A Synology which seems to be backing up some type of file is located in this room. It was thought that the entwork drives on the admin computers were synced to this unit, but the files seem to be synced to Clubhouse managers computer and then possibly backed up to this computer. Each computer should be synced to the Synology individually for security reasons. For backup purposes the Synology unit would be backed up offsite securely in case of worst case sceneerio. This Synology unit is owned by previous I.T. company. If replaced, the replacement Synology unit should be placed in the main server room where the new rack would be. This is for ease of troubleshooting and for security reasons. Port switches would be replaced by 16-port POE switch. UPS battery backup unit should be installed in this room to help prolong the life of the equipment.