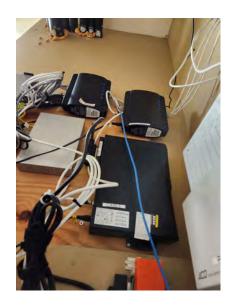

#### **Network Wall:**

The network walls have wiring that is no longer in use, equipment that is end of life, and nothing is labeled. The equipment on the left wall for the most part can be elliminated if the strict goes with the Complete I.T. phone system. It is better priced, has more features, and doesn't require additional equipment like the Spectrum system does. The HikVision port switch is currently mounted to the wall. There looks to be enough slack to place this unit in the new wall mounted rack. The additional small port switches that are in series can also be removed by placing one larger POE port switch. This 48 POE port switch should be large enough to not be outgrown anytime soon unless a major building or technology expassion is in the near future. The older white box on the back wall can also be removed.

#### Closet I.T.

Currently, this room seems to be used as a satelite IDF for the network. A Synology which seems to be backing up some type of file is located in this room. It was thought that the entwork drives on the admin computers were synced to this unit, but the files seem to be synced to Clubhouse managers computer and then possibly backed up to this computer. Each computer should be synced to the Synology individually for security reasons. For backup purposes the Synology unit would be backed up offsite securely in case of worst case sceneerio. This Synology unit is owned by previous I.T. company. If replaced, the replacement Synology unit should be placed in the main server room where the new rack would be. This is for ease of troubleshooting and for security reasons. Port switches would be replaced by 16-port POE switch. UPS battery backup unit should be installed in this room to help prolong the life of the equipment.