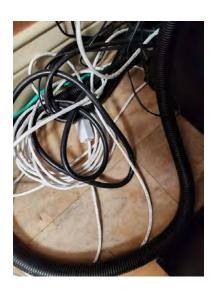

#### **Admin Office:**

Wiring nest under clubhouse managers desk should be cleaned up. Multiple ethernet cables are exiting the wall behind the desk without the proper ethernet plates. Nothing is labeled. Multiple wires seem to be redundant in nature; white wires are from Spectrum Phone system and blue wire goes to a ethernet switch that then goes to the computers. This can be cleaned up so the wires from from the wall, to the phone, the the computer. This would severly reduce wiring nightware to prevent future issues and reduce equipment required.

#### **Network Wall:**

The network walls have wiring that is no longer in use, equipment that is end of life, and nothing is labeled. The equipment on the left wall for the most part can be elliminated if the strict goes with the Complete I.T. phone system. It is better priced, has more features, and doesn't require additional equipment like the Spectrum system does. The HikVision port switch is currently mounted to the wall. There looks to be enough slack to place this unit in the new wall mounted rack. The additional small port switches that are in series can also be removed by placing one larger POE port switch. This 48 POE port switch should be large enough to not be outgrown anytime soon unless a major building or technology expassion is in the near future. The older white box on the back wall can also be removed.