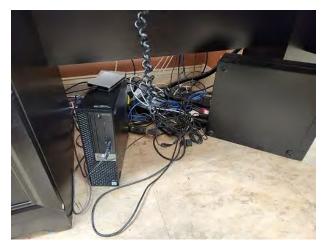

#### **Admin Office:**

Wiring nest under clubhouse managers desk should be cleaned up. Multiple ethernet cables are exiting the wall behind the desk without the proper ethernet plates. Nothing is labeled. Multiple wires seem to be redundant in nature; white wires are from Spectrum Phone system and blue wire goes to a ethernet switch that then goes to the computers. This can be cleaned up so the wires from from the wall, to the phone, the the computer. This would severly reduce wiring nightware to prevent future issues and reduce equipment required.

#### **Network Wall:**

The network walls have wiring that is no longer in use, equipment that is end of life, and nothing is labeled. The equipment on the left wall for the most part can be elliminated if the strict goes with the Complete I.T. phone system. It is better priced, has more features, and doesn't require additional equipment like the Spectrum system does. The HikVision port switch is currently mounted to the wall. There looks to be enough slack to place this unit in the new wall mounted rack. The additional small port switches that are in series can also be removed by placing one larger POE port switch. This 48 POE port switch should be large enough to not be outgrown anytime soon unless a major building or technology expassion is in the near future. The older white box on the back wall can also be removed.

#### Closet I.T.

Currently, this room seems to be used as a satelite IDF for the network. A Synology which seems to be backing up some type of file is located in this room. It was thought that the entwork drives on the admin computers were synced to this unit, but the files seem to be synced to Clubhouse managers computer and then possibly backed up to this computer. Each computer should be synced to the Synology individually for security reasons. For backup purposes the Synology unit would be backed up offsite securely in case of worst case sceneerio. This Synology unit is owned by previous I.T. company. If replaced, the replacement Synology unit should be placed in the main server room where the new rack would be. This is for ease of troubleshooting and for security reasons. Port switches would be replaced by 16-port POE switch. UPS battery backup unit should be installed in this room to help prolong the life of the equipment.