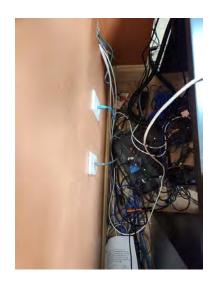

#### **Admin Office:**

Wiring nest under clubhouse managers desk should be cleaned up. Multiple ethernet cables are exiting the wall behind the desk without the proper ethernet plates. Nothing is labeled. Multiple wires seem to be redundant in nature; white wires are from Spectrum Phone system and blue wire goes to a ethernet switch that then goes to the computers. This can be cleaned up so the wires from from the wall, to the phone, the the computer. This would severly reduce wiring nightware to prevent future issues and reduce equipment required.

#### **Network Wall:**

The network walls have wiring that is no longer in use, equipment that is end of life, and nothing is labeled. The equipment on the left wall for the most part can be elliminated if the strict goes with the Complete I.T. phone system. It is better priced, has more features, and doesn't require additional equipment like the Spectrum system does. The HikVision port switch is currently mounted to the wall. There looks to be enough slack to place this unit in the new wall mounted rack. The additional small port switches that are in series can also be removed by placing one larger POE port switch. This 48 POE port switch should be large enough to not be outgrown anytime soon unless a major building or technology expassion is in the near future. The older white box on the back wall can also be removed.